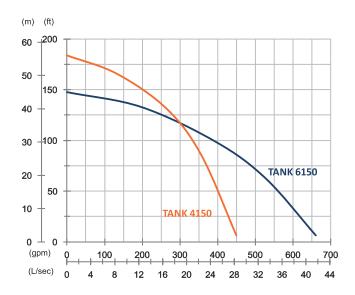

## Dewatering Pump TANK 4150/6150

High Chrome Dewatering Pump

High Chrome Dewatering Pump

|                  | TANK 4150                        | TANK 6150                      |
|------------------|----------------------------------|--------------------------------|
| OUTPUT           | 15 kW (20 HP)                    | 15 kW (20 HP)                  |
| OUTLET           | 4" (100 mm)                      | 6" (150 mm)                    |
| SOLID<br>PASSAGE | 15 mm                            | 15 mm                          |
| Weight           | 141 kg                           | 142 kg                         |
| HEAD             | Rated: 40 m<br>Max: 56 m         | Rated: 30 m<br>Max: 45 m       |
| FLOW             | Rated: 16.7 L/s<br>Max: 28.3 L/s | Rated: 25 L/s<br>Max: 41.6 L/s |