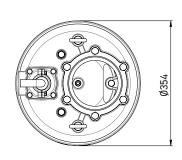

|           | Α   |
|-----------|-----|
| TANK 4150 | 887 |
| TANK 6150 | 899 |

C.W.L : Continuous running water level

PRORIL PUMPS CORPORATION WWW.PRORIL.COM