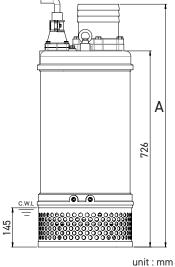

|           | Α   |
|-----------|-----|
| TANK 4150 | 887 |
| TANK 6150 | 899 |

C.W.L : Continuous running water level

PRORIL PUMPS CORPORATION WWW.PRORIL.COM